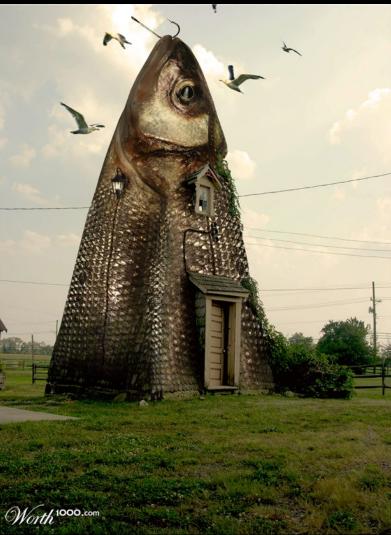

## PS Assignment #1: Veggie Portrait or Edible Architecture

- Create a face or architecture by selecting individual vegetables and removing them from their backgrounds. Move them, duplicate them etc. Requirements:
- 1) Clean selections:
- Remove images with selection
- Tools, magic wand, eraser
- 2) Transformation of objects:
- Size/scale
- Hue/saturation
- Rotation
- Duplication

TITLE this document "your last name\_veggie.psd" and save in your H drive.

Archimboldo--Surreal portraits

## More Advanced