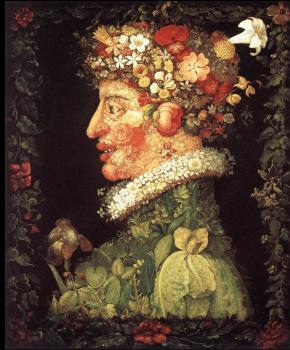

TITLE this document "your last name\_veggie.psd" and save in your H drive.

Archimboldo--Surreal portraits

## More Advanced