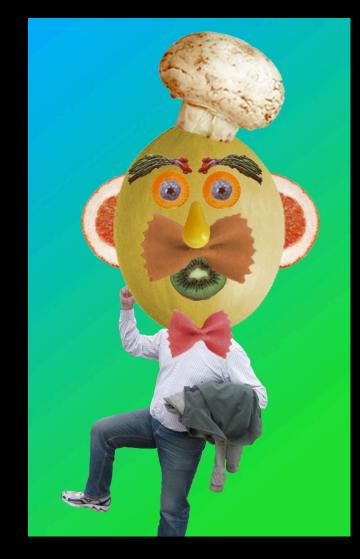

roject: due next class
- 2) Introduction to Photoshop continued:

Skills to learn and master:

- Navigation
- Selections
- Transformations
- Layers
- Hue/Saturation
- History palette
- Eraser
- 3) Work on Photoshop Assignment #1: Veggiehead or Edible Architecture
- -Save your work in 2 places

## PS Assignment #1: Veggie Portrait or Edible Architecture

- Create a face or architecture by selecting individual vegetables and removing them from their backgrounds. Move them, duplicate them etc. Requirements:
- 1) Clean selections:
- Remove images with selection
- Tools, magic wand, eraser
- 2) Transformation of objects:
- Size/scale
- Hue/saturation
- Rotation
- Duplication

TITLE this document "your last name\_veggie.psd" and save in your H drive.











Archimboldo--Surreal portraits





## Beginner

## More Advanced