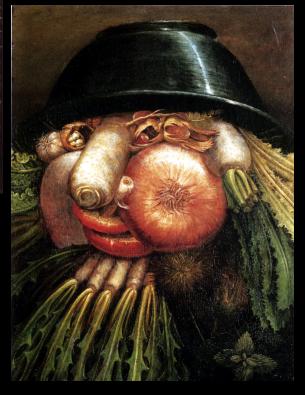

TITLE this document "your last name\_veggie.psd" and save in your H drive.

Archimboldo--Surreal portraits