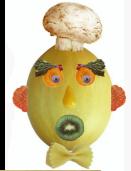

## PS Assignment #1: Veggie Portrait or Edible Architecture

- Create a face or architecture by selecting individual vegetables and removing them from their backgrounds. Move them, duplicate them etc. Requirements:
- 1) Clean selections:
- Remove images with selection
- Tools, magic wand, eraser
- 2) Transformation of objects:
- Size/scale
- Hue/saturation
- Rotation
- Duplication

TITLE this document "your last name\_veggie.psd" and save in your H drive.

Archimboldo--Surreal portraits

## Beginner