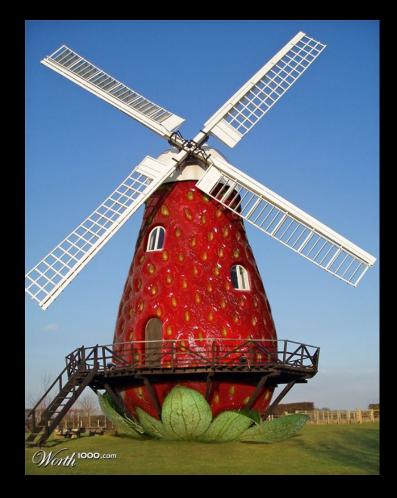

## PS Assignment #1: Veggie Portrait or Edible Architecture

- Create a face or architecture by selecting individual vegetables and removing them from their backgrounds. Move them, duplicate them etc. Requirements:
- 1) Clean selections:
- Remove images with selection
- Tools, magic wand, eraser
- 2) Transformation of objects:
- Size/scale
- Hue/saturation
- Rotation
- Duplication

TITLE this document "your last name\_veggie.psd" and save in your H drive.

Archimboldo--Surreal portraits

## More Advanced