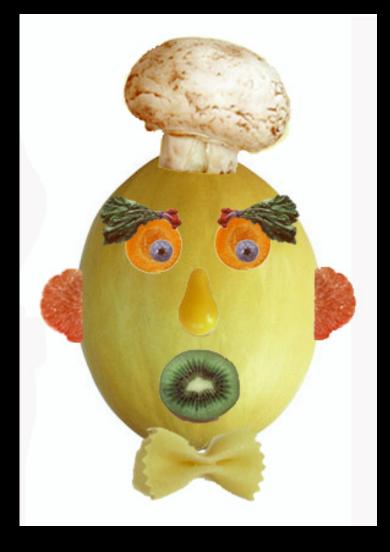

Project: due next class
- 2) Introduction to Photoshop continued:

Skills to learn and master:

- Navigation
- Selections
- Transformations
- Layers
- Hue/Saturation
- History palette
- Eraser
- 3) Work on Photoshop Assignment #1: Veggiehead or Edible Architecture
- -Save your work in 2 places

## PS Assignment #1: Veggie Portrait or Edible Architecture

- Create a face or architecture by selecting individual vegetables and removing them from their backgrounds. Move them, duplicate them etc. Requirements:
- 1) Clean selections:
- Remove images with selection
- Tools, magic wand, eraser
- 2) Transformation of objects:
- Size/scale
- Hue/saturation
- Rotation
- Duplication

TITLE this document "your last name\_veggie.psd" and save in your H drive.











Archimboldo--Surreal portraits





## Beginner

## More Advanced