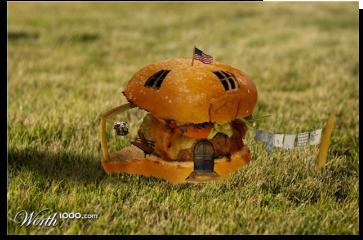

## Agenda

- 1) Elements of Art and Principles of Design Individual Project: due next class
- 2) Introduction to Photoshop continued:

Skills to learn and master:

- Navigation
- Selections
- Transformations
- Layers
- Hue/Saturation
- History palette
- Eraser
- 3) Work on Photoshop Assignment #1: Veggiehead or Edible Architecture
- -Save your work in 2 places

## PS Assignment #1: Veggie Portrait or Edible Architecture

- Create a face or architecture by selecting individual vegetables and removing them from their backgrounds. Move them, duplicate them etc. Requirements:
- 1) Clean selections:
- Remove images with selection
- Tools, magic wand, eraser
- 2) Transformation of objects:
- Size/scale
- Hue/saturation
- Rotation
- Duplication

TITLE this document "your last name\_veggie.psd" and save in your H drive.

Archimboldo--Surreal portraits