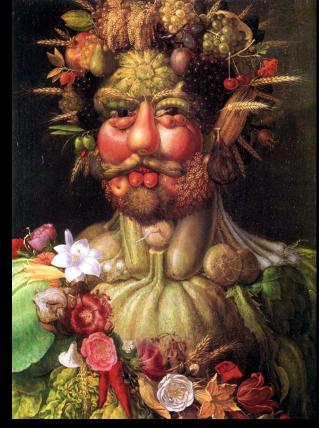

TITLE this document "your last name\_veggie.psd" and save in your H drive.

Archimboldo--Surreal portraits

## More Advanced