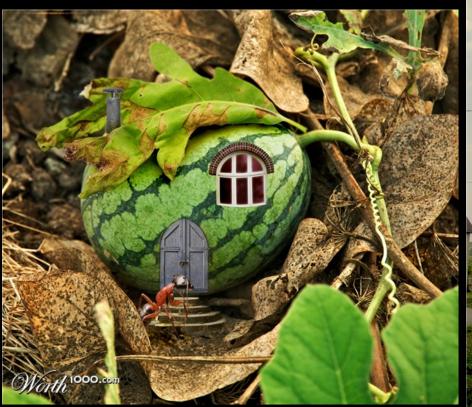

## PS Assignment #1: Veggie Portrait or Edible Architecture

- Create a face or architecture by selecting individual vegetables and removing them from their backgrounds. Move them, duplicate them etc. Requirements:
- 1) Clean selections:
- Remove images with selection
- Tools, magic wand, eraser
- 2) Transformation of objects:
- Size/scale
- Hue/saturation
- Rotation
- Duplication

TITLE this document "your last name\_veggie.psd" and save in your H drive.

Archimboldo--Surreal portraits

## Beginner