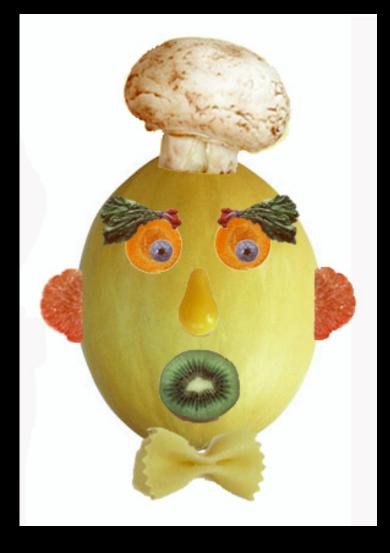

ures Test
- 2) Sketchbooks due today: please write your name on the front and inside cover. Clearly number each prompt.
- 3) Introduction to Photoshop:
- File size & resolution
- Selections
- Transformations
- Hue/Saturation

4) Photoshop Practice Assignment #1: Veggiehead or Veggie Landscape

## PS Assignment #1: Veggie Head or Edible Architecture

- Create a face or architecture by selecting individual vegetables and removing them from their backgrounds. Move them, duplicate them etc. Requirements:
- 1) Clean selections:
- Remove images with selection

Tools, magic wand, eraser

- 2) Transformation of objects:
- Size/scale
- Hue/saturation
- Rotation
- Duplication

TITLE this document "your last name\_veggie.psd" and save in your stuhome drive.











Archimboldo--Surreal portraits





## Basic

## Better