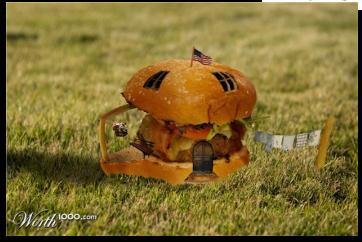

4) Photoshop Practice Assignment #1: Veggiehead or Veggie Landscape

## PS Assignment #1: Veggie Head or Edible Architecture

- Create a face or architecture by selecting individual vegetables and removing them from their backgrounds. Move them, duplicate them etc. Requirements:
- 1) Clean selections:
- Remove images with selection

Tools, magic wand, eraser

- 2) Transformation of objects:
- Size/scale
- Hue/saturation
- Rotation
- Duplication

TITLE this document "your last name\_veggie.psd" and save in your stuhome drive.

Archimboldo--Surreal portraits