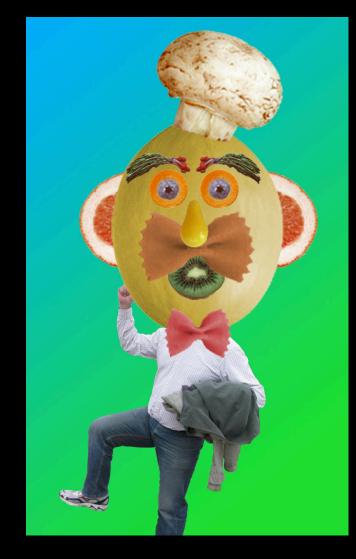

es Test
- 2) Sketchbooks due today: please write your name on the front and inside cover. Clearly number each prompt.
- 3) Introduction to Photoshop:
- File size & resolution
- Selections
- Transformations
- Hue/Saturation

4) Photoshop Practice Assignment #1: Veggiehead or Veggie Landscape

## PS Assignment #1: Veggie Head or Edible Architecture

- Create a face or architecture by selecting individual vegetables and removing them from their backgrounds. Move them, duplicate them etc. Requirements:
- 1) Clean selections:
- Remove images with selection

Tools, magic wand, eraser

- 2) Transformation of objects:
- Size/scale
- Hue/saturation
- Rotation
- Duplication

TITLE this document "your last name\_veggie.psd" and save in your stuhome drive.











Archimboldo--Surreal portraits





## Basic

## Better