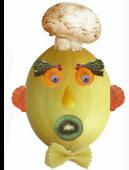

## Agenda

- 1) Class Procedures Test
- 2) Sketchbooks due today: please write your name on the front and inside cover. Clearly number each prompt.
- 3) Introduction to Photoshop:
- File size & resolution
- Selections
- Transformations
- Hue/Saturation

4) Photoshop Practice Assignment #1: Veggiehead or Veggie Landscape

## PS Assignment #1: Veggie Head or Edible Architecture

- Create a face or architecture by selecting individual vegetables and removing them from their backgrounds. Move them, duplicate them etc. Requirements:
- 1) Clean selections:
- Remove images with selection

Tools, magic wand, eraser

- 2) Transformation of objects:
- Size/scale
- Hue/saturation
- Rotation
- Duplication

TITLE this document "your last name\_veggie.psd" and save in your stuhome drive.











Archimboldo--Surreal portraits





## Basic

## Better