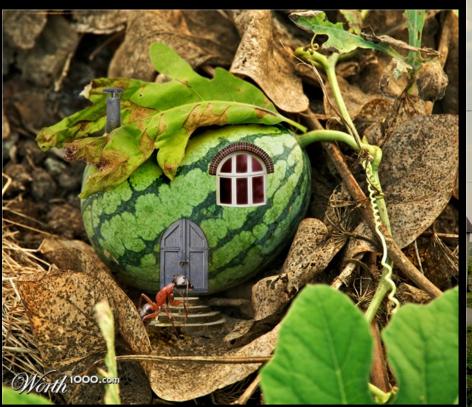

## PS Assignment #1: Veggie Head or Edible Architecture

- Create a face or architecture by selecting individual vegetables and removing them from their backgrounds. Move them, duplicate them etc. Requirements:
- 1) Clean selections:
- Remove images with selection

Tools, magic wand, eraser

- 2) Transformation of objects:
- Size/scale
- Hue/saturation
- Rotation
- Duplication

TITLE this document "your last name\_veggie.psd" and save in your stuhome drive.

Archimboldo--Surreal portraits