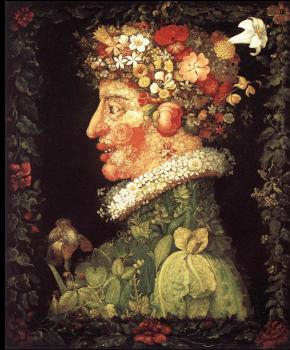

Tools, magic wand, eraser

- 2) Transformation of objects:
- Size/scale
- Hue/saturation
- Rotation
- Duplication

TITLE this document "your last name\_veggie.psd" and save in your stuhome drive.

Archimboldo--Surreal portraits

## Better