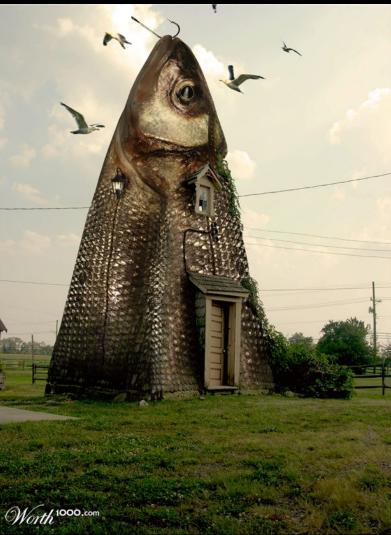

## PS Assignment #1: Veggie Head or Edible Architecture

- Create a face or architecture by selecting individual vegetables and removing them from their backgrounds. Move them, duplicate them etc. Requirements:
- 1) Clean selections:
- Remove images with selection

Tools, magic wand, eraser

- 2) Transformation of objects:
- Size/scale
- Hue/saturation
- Rotation
- Duplication

TITLE this document "your last name\_veggie.psd" and save in your stuhome drive.

Archimboldo--Surreal portraits