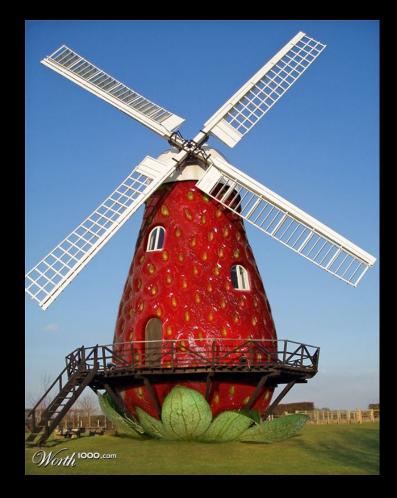

## PS Assignment #1: Veggie Head or Edible Architecture

- Create a face or architecture by selecting individual vegetables and removing them from their backgrounds. Move them, duplicate them etc. Requirements:
- 1) Clean selections:
- Remove images with selection

Tools, magic wand, eraser

- 2) Transformation of objects:
- Size/scale
- Hue/saturation
- Rotation
- Duplication

TITLE this document "your last name\_veggie.psd" and save in your stuhome drive.

Archimboldo--Surreal portraits