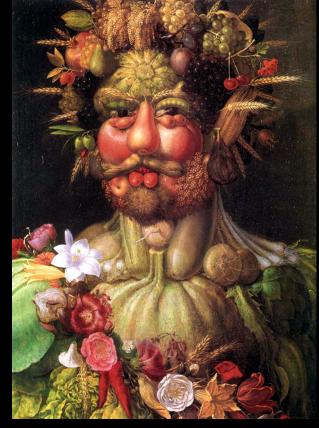

Tools, magic wand, eraser

- 2) Transformation of objects:
- Size/scale
- Hue/saturation
- Rotation
- Duplication

TITLE this document "your last name\_veggie.psd" and save in your stuhome drive.

Archimboldo--Surreal portraits

## Better