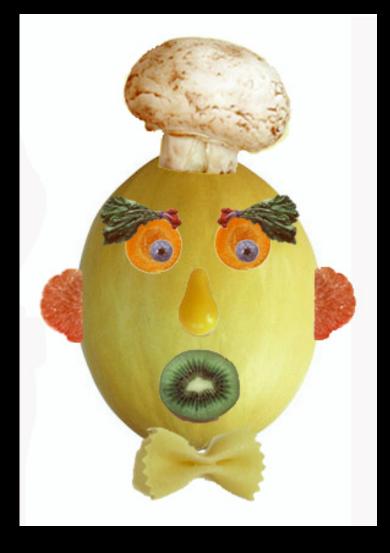

## Agenda

1) Introduction to Photoshop:

- File size & resolution
- Selections
- Transformations
- Hue/Saturation
- 2) Photoshop Practice Assignment #1: Veggiehead or Veggie Landscape
- 3) Review for Class Procedures Test next class

## PS Assignment #1: Veggie Head or Edible Architecture

- Create a face or architecture by selecting individual vegetables and removing them from their backgrounds. Move them, duplicate them etc. Requirements:
- 1) Clean selections:
- Remove images with selection

Tools, magic wand, eraser

- 2) Transformation of objects:
- Size/scale
- Hue/saturation
- Rotation
- Duplication

TITLE this document "your last name\_veggie.psd" and save in your stuhome drive.











Archimboldo--Surreal portraits





## Basic

## Better