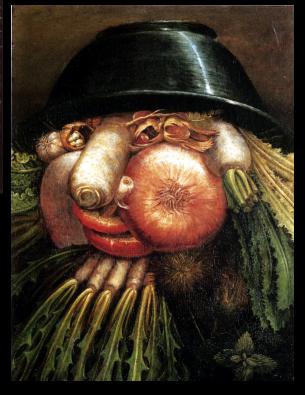

Tools, magic wand, eraser

- 2) Transformation of objects:
- Size/scale
- Hue/saturation
- Rotation
- Duplication

TITLE this document "your last name\_veggie.psd" and save in your stuhome drive.

Archimboldo--Surreal portraits