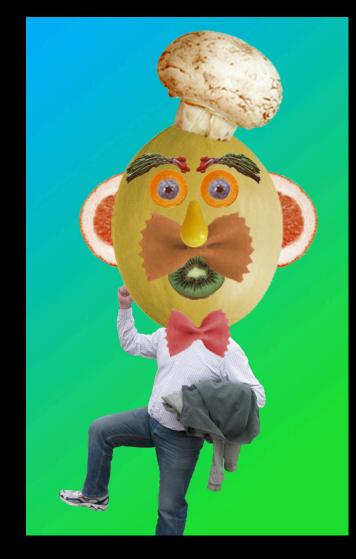

## Agenda

1) Introduction to Photoshop:

- File size & resolution
- Selections
- Transformations
- Hue/Saturation
- 2) Photoshop Practice Assignment #1: Veggiehead or Veggie Landscape
- 3) Review for Class Procedures Test next class

## PS Assignment #1: Veggie Head or Edible Architecture

- Create a face or architecture by selecting individual vegetables and removing them from their backgrounds. Move them, duplicate them etc. Requirements:
- 1) Clean selections:
- Remove images with selection

Tools, magic wand, eraser

- 2) Transformation of objects:
- Size/scale
- Hue/saturation
- Rotation
- Duplication

TITLE this document "your last name\_veggie.psd" and save in your stuhome drive.











Archimboldo--Surreal portraits





## Basic

## Better