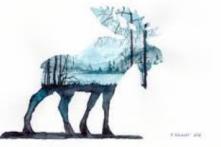

Create a Blendscape where you blend 2 or more images together.

Options:

- 1) Create a silhouette of an animal, bird, reptile, person, etc. Then blend inside a landscape, cityscape, beach scene, ocean scape, etc.
- 2) Create a realistic painting of a person or animal and gradually blend a landscape, cityscape, or other objects like animals, flowers, birds, clouds, water, etc.

Media: your choice of watercolor, tempera, acrylic, ink

Requirements:

- Blend a minimum of 2 images together
- Have a color scheme
- Demonstrate good composition
- Demonstrate use of the elements and principles: line, shape, form, texture, movement, balance, unity...
- Echo the architecture/features of the portrait with architecture from nature