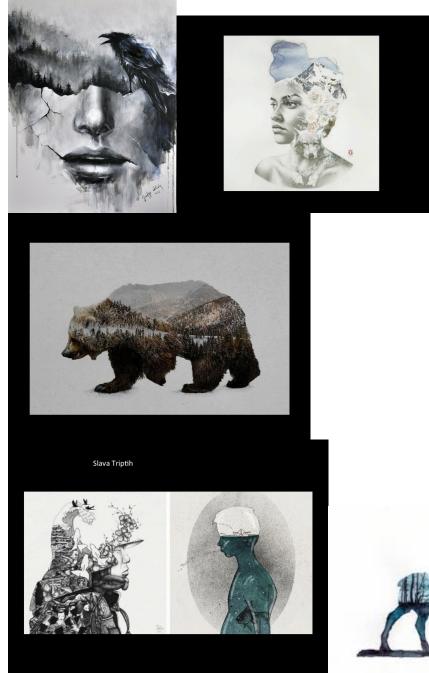

Create a Blendscape where you blend 2 or more images together.

Options:

- 1) Create a silhouette of an animal, bird, reptile, person, etc. Then blend inside a landscape, cityscape, beach scene, ocean scape, etc.
- 2) Create a realistic painting of a person or animal and gradually blend a landscape, cityscape, or other objects like animals, flowers, birds, clouds, water, etc.

Media: your choice of watercolor, tempera, acrylic, ink

Requirements:

- Blend a minimum of 2 images together
- Have a color scheme
- Demonstrate good composition
- Demonstrate use of the elements and principles: line, shape, form, texture, movement, balance, unity...
- Echo the architecture/features of the portrait with architecture from nature